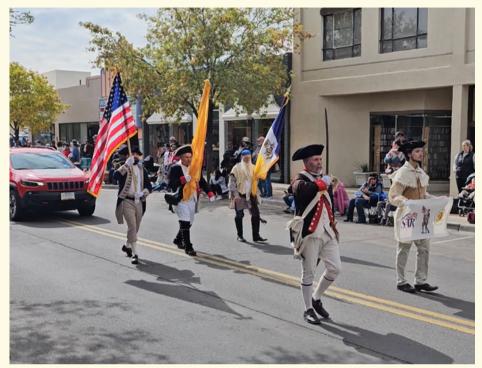

The torch has been passed and the challenge has been issued to carry on our good work. This quarter we welcomed three new members into our chapter. Daniel Samples-Thieman II, and Steven Graves who both reinstated and transferred in and Tanner Guskey, a new member, as of this September, who transferred in from Tucson.

These three are among the nine additions to our chapter for 2023, and while this seems to be a significant increase in our membership, we may end up with a net decrease for the year. As of this writing, there remain 8 members who have not paid their dues for 2024, which highlights a problem that we do not face alone. Every chapter and state throughout the SAR has a problem with retention, some more than others. We must all do a better job at cultivating an atmosphere in which our members feel included and proud to call themselves members.